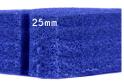

## Install Tip:

When installing Sports Cloud, be sure to leave an extra 25mm below your finish grade to allow room for the Turf Cloud