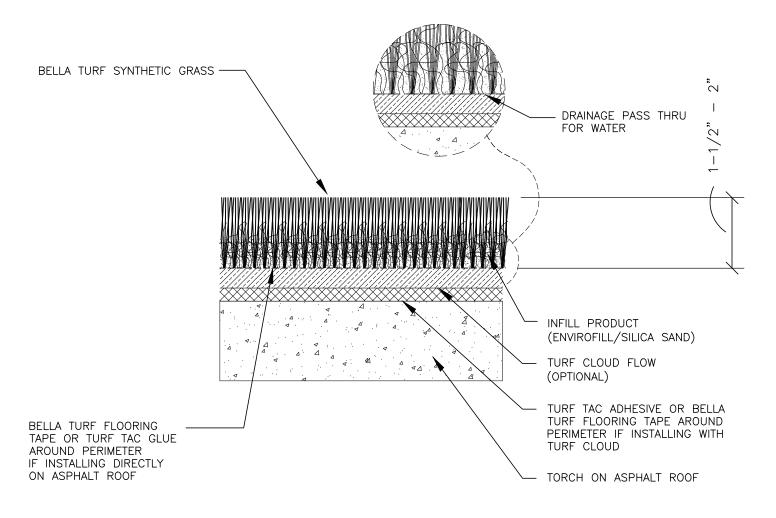

## SYNTHETIC GRASS

## TORCH ON ASPHALT ROOF & PATIO SYSTEM

## **GENERAL NOTES:**

- GLUE DOWN OR USE BELLA TURF FLOORING TAPE AROUND PERIMETER TO ASPHALT ROOF
- GLUE DOWN OF GRASS BACKING AROUND PERIMETER TO TURF CLOUD FLOW IF APPLICABLE
- SYNTHETIC GRASS PRODUCT INSTALLED WITH GRAIN OF THE FIBRES ALL RUNNING IN THE SAME DIRECTION
- JOINT SEAMS (IF REQUIRED) AS PER MANUFACTURERS RECOMMENDATIONS. REMOVE THREE STITCHES FROM BOTH SIDES OF GRASS AND SEAM TO AN 1/8" GAP TO SIMULATE TUFT GAUGE. CUT TIGHT TO STITCH
- INFILL PRODUCT APPLIED TO REQUIRED AMOUNT AS PER MANUFACTURERS RECOMMENDATION
- 1-1/2 TO 2 LBS. OF ENVIROFILL/SILICA SAND PER SQUARE FOOT
- INSTALLATION OF PRODUCT TO BE AS PER THE MANUFACTURERS RECOMMENDATIONS
- DRAWING NOT TO BE SCALED