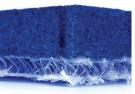

## TURF CLOUD flow

## **Product Specs**

TURF CLOUD

Total Height: 15mm

**Total Weight:** 13 oz / sq yd

Roll Size: 5' x 100' Roll Weight: 50 lbs

- · High Performance Foam
- · Closed cell technology / non absorbent
- X-Cut design for immediate drainage
- · Added drainage for decks and patios
- Shock absorption for natural ball sport reaction
- · Improves longevity and blade responsivene ss