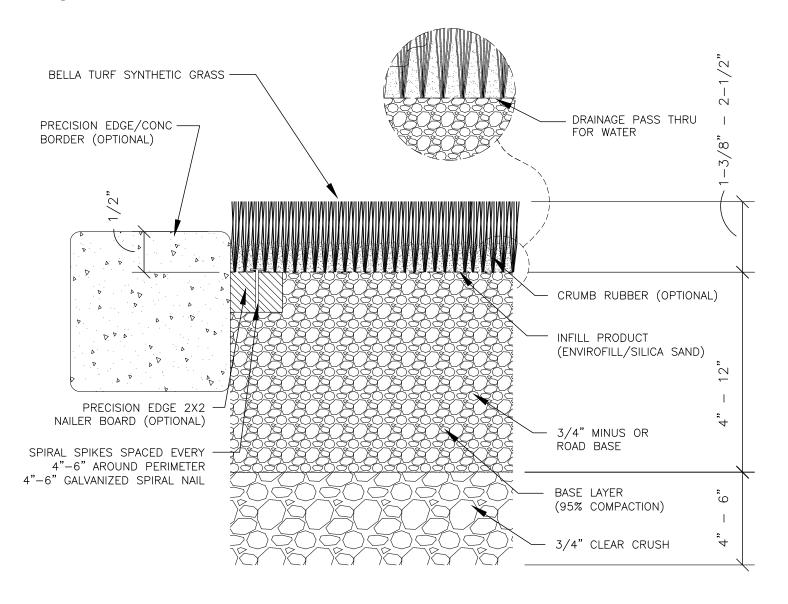

## GENERAL NOTES:

- BASE LAYER TO BE 3/4" MINUS OR ROAD BASE AND COMPACTED TO MINIMUM 95% COMPACTION
- SYNTHETIC GRASS PRÓDUCT INSTALLED WITH GRAIN OF THE FIBRES ALL RUNNING IN THE SAME DIRECTION
- JOINT SEAMS (IF REQUIRED) AS PER MANUFACTURERS RECOMMENDATIONS. REMOVE THREE STITCHES FROM BOTH SIDES OF GRASS AND SEAM TO AN 1/8" GAP TO SIMULATE TUFT GAUGE. CUT TIGHT TO STITCH.
- INFILL PRODUCT APPLIED TO REQUIRED AMOUNT AS PER MANUFACTURERS RECOMMENDATION
- INSTALLATION OF PRODUCT TO BE AS PER THE MANUFACTURERS RECOMMENDATIONS
- DRAWING NOT TO BE SCALED