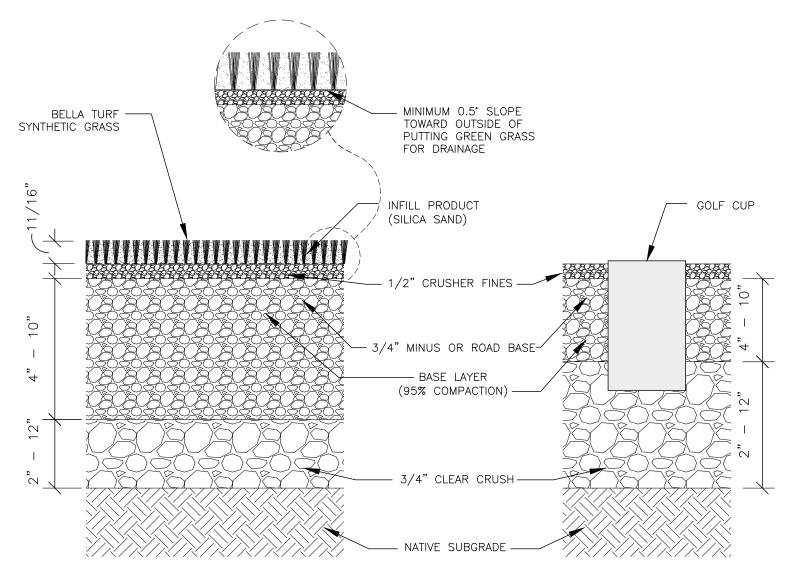

## **PUTTING GREEN SYSTEM**

## **GENERAL NOTES:**

- BASE LAYER TO BE 3/4" MINUS OR ROAD BASE AND COMPACTED TO MINIMUM 95% COMPACTION
- SYNTHETIC GRASS PRÓDUCT INSTALLED WITH GRAIN OF THE FIBRES ALL RUNNING IN THE SAME DIRECTION
- JOINT SEAMS (IF REQUIRED) AS PER MANUFACTURERS RECOMMENDATIONS. REMOVE THREE STITCHES FROM BOTH SIDES OF GRASS. CUT TIGHT TO STITCH. TIGHT ON THE STITCHES WITH 0" GAP BETWEEN, SIMULATING THE STITCH PATTERN
- INFILL PRODUCT APPLIED TO REQUIRED AMOUNT AS PER MANUFACTURERS RECOMMENDATION
- INSTALLATION OF PRODUCT TO BE AS PER THE MANUFACTURERS RECOMMENDATIONS
- DRAWING NOT TO BE SCALED