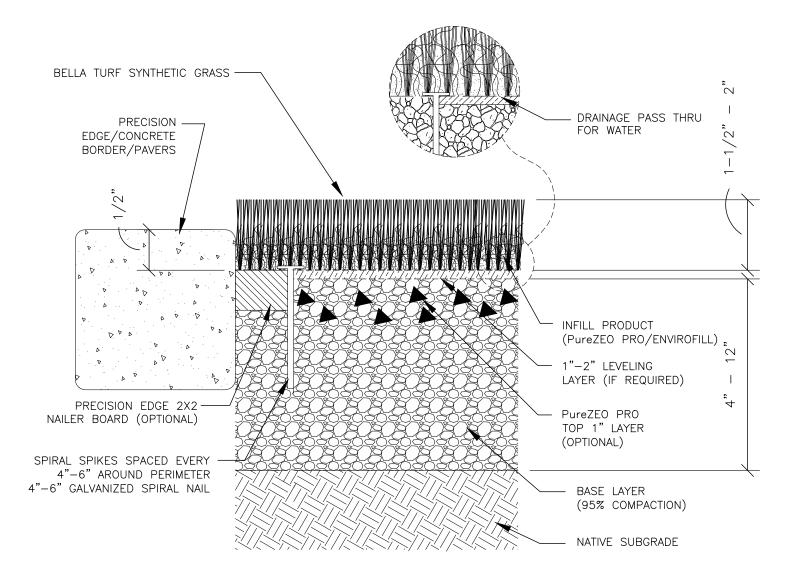

## GENERAL NOTES:

- BASE LAYER TO BE 3/4" MINUS OR ROAD BASE AND COMPACTED TO MINIMUM 95% COMPACTION
- LEVELING LAYER (IF REQUIRED) TO A MAXIMUM OF 2" THICK (STONE DUST, SCREENINGS, SAND, ETC)
- PureZEO PRO MIXED INTO THE TOP 1/2" OF THE BASE LAYER
- SYNTHETIC GRASS PRODUCT INSTALLED WITH THE GRAIN OF THE FIBRES ALL RUNNING IN THE SAME DIRECTION
- JOINT SEAMS (IF REQUIRED) AS PER MANUFACTURERS RECOMMENDATIONS. REMOVE THREE STITCHES FROM
   BOTH SIDES OF GRASS AND SEAM TO AN 1/8" GAP TO SIMULATE TUFT GAUGE. CUT TIGHT TO STITCH.
   INFILL PRODUCT APPLIED TO REQUIRED AMOUNT AS PER MANUFACTURERS RECOMMENDATION
- INSTALLATION OF PRODUCT TO BE AS PER THE MANUFACTURERS RECOMMENDATIONS
- DRAWING NOT TO BE SCALED