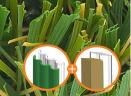

## **Product Specs**

PE WaveBlade + DiamondBlade Blade Type:

Pile Height: 13/4"

Blade Colour: Olive Green / Forest Green / Tan

Thatch Colour: Dry Yellow / Fern Green

Tuft Gauge: 3/8"

13 per 3 7/8" Stitch Rate: