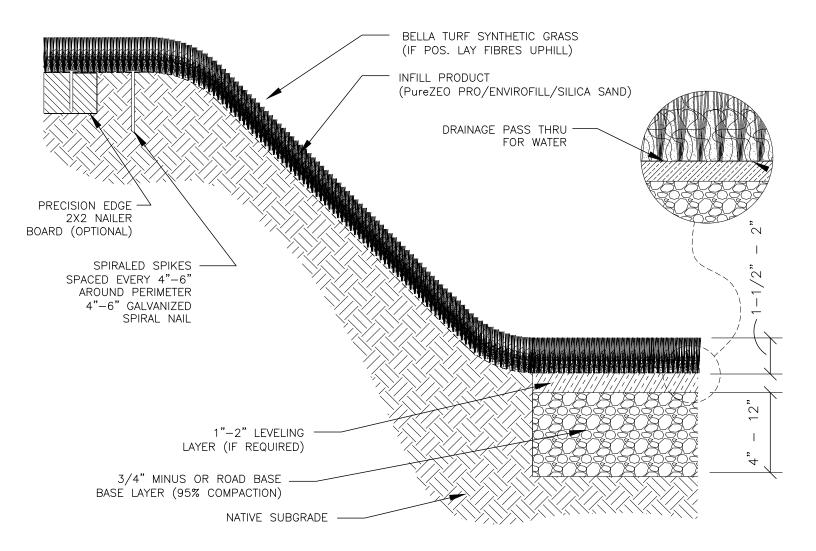

## GENERAL NOTES:

- BASE LAYER TO BE 3/4" MINUS OR ROAD BASE AND COMPACTED TO MINIMUM 95% COMPACTION
  LEVELING LAYER (IF REQUIRED) TO A MAXIMUM OF 2" THICK (STONE DUST, SCREENINGS, SAND, ETC)
- SYNTHETIC GRASS PRODUCT INSTALLED WITH THE GRAIN OF THE FIBRES ALL RUNNING IN THE SAME DIRECTION - JOINT SEAMS (IF REQUIRED) AS PER MANUFACTURERS RECOMMENDATIONS. REMOVE THREE STITCHES FROM BOTH SIDES OF GRASS AND SEAM TO AN 1/8" GAP TO SIMULATE TUFT GAUGE. CUT TIGHT TO STITCH. - INFILL PRODUCT APPLIED TO REQUIRED AMOUNT AS PER MANUFACTURERS RECOMMENDATION
- INSTALLATION OF PRODUCT TO BE AS PER THE MANUFACTURERS RECOMMENDATIONS
- DRAWING NOT TO BE SCALED