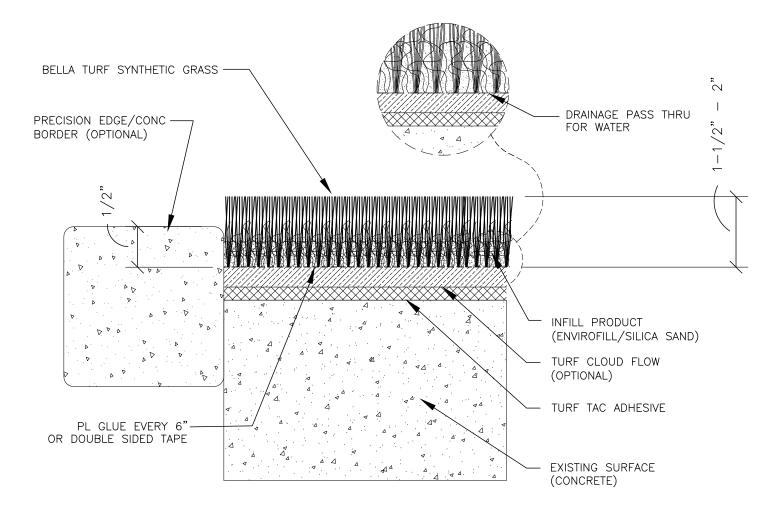

## SYNTHETIC GRASS

## CONCRETE/ROOFTOP DECK & PATIO SYSTEM

## **GENERAL NOTES:**

- FULL GLUE DOWN OF GRASS BACKING TO TURF CLOUD FLOW IF APPLIED
- SYNTHETIC GRASS PRODUCT INSTALLED WITH GRAIN OF THE FIBRES ALL RUNNING IN THE SAME DIRECTION
- JOINT SEAMS (IF REQUIRED) AS PER MANUFACTURERS RECOMMENDATIONS. REMOVE THREE STITCHES FROM BOTH SIDES OF GRASS AND SEAM TO AN 1/8" GAP TO SIMULATE TUFT GAUGE. CUT TIGHT TO STITCH.
- INFILL PRODUCT APPLIED TO REQUIRED AMOUNT AS PER MANUFACTURERS RECOMMENDATION
- INSTALLATION OF PRODUCT TO BE AS PER THE MANUFACTURERS RECOMMENDATIONS
- DRAWING NOT TO BE SCALED